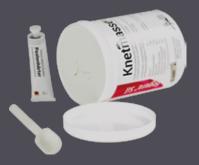

# **KNEADABLE SILICONE MATERIAL**

### Kneading silicone, shore A 75-80

Condensation-curing, non-adhesive and smooth kneading

- Indications:
- matrices and blocking out
- repair models for dentures in the case of crack or break
- tooth from plaster isolation in flask

Paste hardener: 1 tube is required for 1.6 kg of basic material or 7 tubes for 10 kg

| Technical data  |                              |
|-----------------|------------------------------|
| Colour          | white; paste hardener: red   |
| Shore A         | 75 - 80                      |
| Processing time | approx. 3 min (22 °C)        |
| Demoulding      | after approx. 30 min (22 °C) |

1.6 kg (REF 6010) 10 kg (REF 6012) 35 g tube paste hardener (REF 6020)