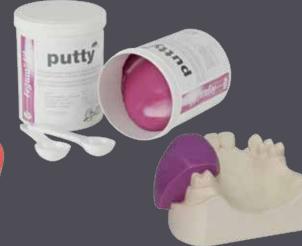

## **FEGURA SIL PUTTY**

#### Kneading silicone, shore A 70-75

- Addition-curing, non-adhesive and smooth kneading
- Diverse indications:
- matrices

repair models for dentures in the case of crack or break
silicone impression for gingival masks (Fegura Sil GINGI)
heat-resistant over 200 °C

| Technical data      |                              |
|---------------------|------------------------------|
| Colour              | A: white, B: violet          |
| Shore A             | 70 - 75                      |
| Processing time     | approx. 2 min (22 °C)        |
| Demoulding          | after approx. 10 min (22 °C) |
| Setting contraction | 0.1 %                        |

1 kg A + 1 kg B (REF 6040) 7.5 kg A + 7.5 kg B (REF 6041)