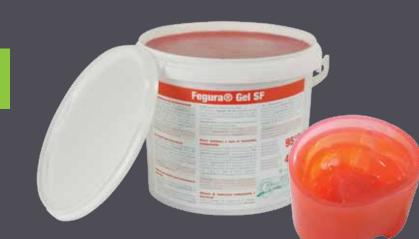

## **FEGURA GEL SF**

#### For models made of phosphate-bonded model casting investment materials

good wetting with investment material, also without wetting agent
firm and flexible, also suited for undercuts
also for castable denture resins
multiple fusings possible

Fegura Gel SF is biodegradable.

6 kg (REF 2220)